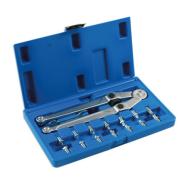

## **Adjustable Pin Wrench Set**

Adjustable pin wrench set 2.5mm to 9mm, for pin drive bearing seal retainers.

## **Additional Information**

- Pin diameters: 2.5, 3, 4, 5, 6, 7, 8 and 9mm; wrench length: 245mm; capacity: 20 100mm.
- · Car applications: bearings, shock absorber fixings, SAC clutches and transmission.
- Motorcycle applications: bearing and suspension adjustment, timing sprockets and pulleys.
- HGV applications: hydraulic ram seal caps, machine covers and castellated fixings.
- · Manufactured from chrome vanadium with satin finish.