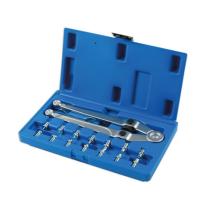

## **Adjustable Pin Wrench Set**

Adjustable pin wrench set 2.5mm to 9mm, for pin drive bearing seal retainers.

## **Additional Information**

- Pin diameters: 2.5, 3, 4, 5, 6, 7, 8 and 9mm; wrench length: 245mm; capacity: 20 100mm.
- · Car applications: bearings, shock absorber fixings, SAC clutches and transmission.
- Motorcycle applications: bearing and suspension adjustment, timing sprockets and pulleys.
- HGV applications: hydraulic ram seal caps, machine covers and castellated fixings.
- · Manufactured from chrome vanadium with satin finish.