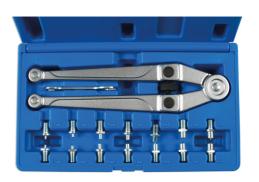

## **Adjustable Pin Wrench Set**

Adjustable pin wrench set 2.5mm to 9mm, for pin drive bearing seal retainers.

## **Additional Information**

- Pin diameters: 2.5, 3, 4, 5, 6, 7, 8 and 9mm; wrench length: 245mm; capacity: 20 100mm.
- · Car applications: bearings, shock absorber fixings, SAC clutches and transmission.
- Motorcycle applications: bearing and suspension adjustment, timing sprockets and pulleys.
- HGV applications: hydraulic ram seal caps, machine covers and castellated fixings.
- · Manufactured from chrome vanadium with satin finish.